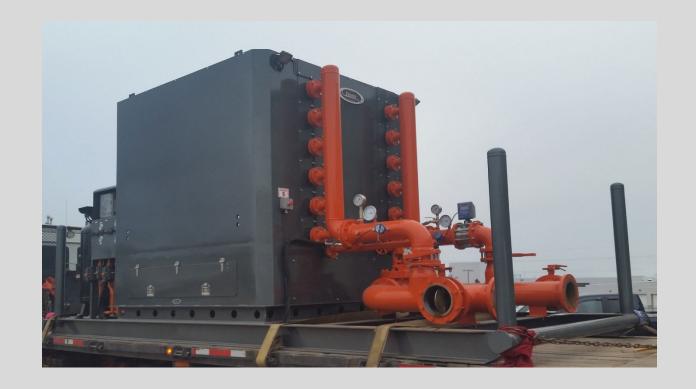

## Hellian Oilfield Frac Heater Specs

## **60 MM BTU Skid Mounted Heater**

- Propane or natural gas high efficiency burners
  - 92% efficiency on NG / 90.5% efficiency on LPG
- Custom Coil design allows for high volume slipstream capabilities
  - 10.0+M³/Min @ 14C temp rise
  - 7.0 M³/min @18.5C temp rise
  - 5.0 M³/min @ 26C temp rise
  - 3.0 M³/min @ 43C temp rise
- 6" manifold with 8" bypass manifold and globe valve
- Redundant high temp and hi/low volume safety switches eliminating single point failures
- Compact foot print 8' x 24' skid
- Coil design allows for heating of fresh water, CKL, or flow back fluids
- Reliable, field tested control system